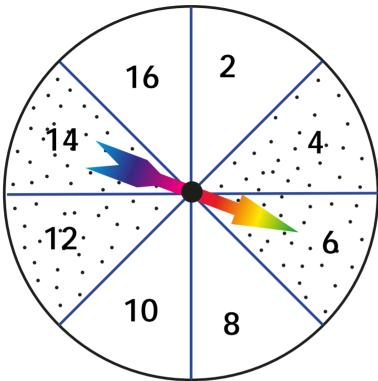

## **Probability**

| \ \ \                                     | D-1- |
|-------------------------------------------|------|
| vame ———————————————————————————————————— |      |
| Marric                                    | Date |

Refer to the spinner and answer the questions below. Also write outcomes as fractions where applicable.

1. What is the probability of spinning an odd number?

likely | unlikely | certain | impossile

2. What is the probability of spinning an even number?

likely | unlikely | certain | impossile

3. What is the probability of spinning and landing on a dotted space?

likely | unlikely | certain | impossile

4. What is the probability of landing on a number greater than 12?

likely | unlikely | certain | impossile

5. What is the probability of landing on a 4?

likely | unlikely | certain | impossile